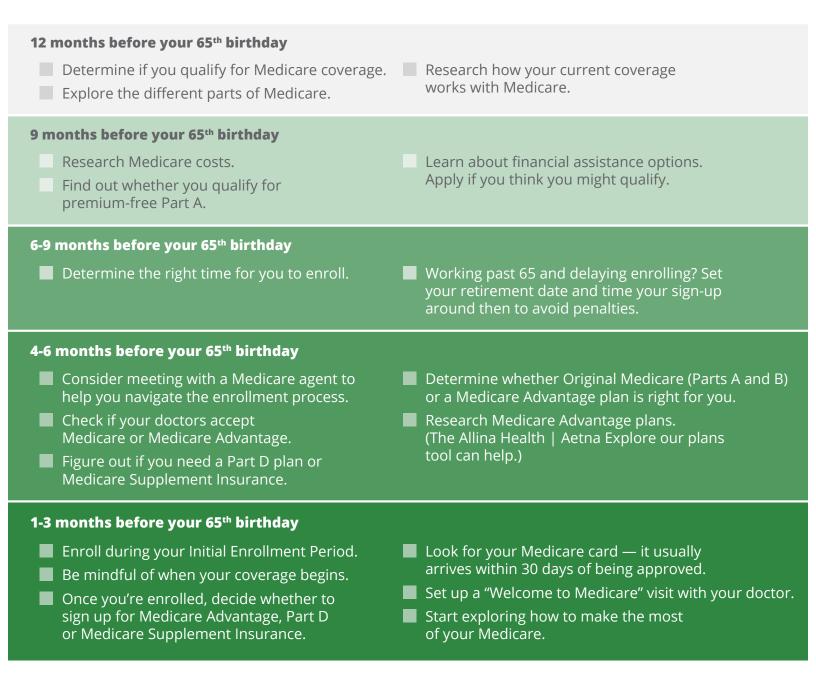

## Getting ready for Medicare? Here's your pre-enrollment checklist

The checklist below helps take the guesswork out of preparing for your Medicare enrollment.

### 12 months before your 65th birthday

Learn what each part of Medicare covers: Part A (hospital insurance), Part B (medical insurance), Part D (prescription drugs), Part C (all-in-one coverage) and Medical Supplement Insurance (Medigap).

#### 9 months before your 65th birthday

Learn all costs associated with each part of Medicare. Determine whether you qualify for premiumfree Part A. Many people do. If you enroll in Part B, you will pay a monthly premium regardless of your work history.

### 6-9 months before your 65th birthday

Determine when it makes sense for you to transition from your existing coverage to Medicare. If you're planning to work after your 65th birthday and delay enrolling in Medicare, set a target retirement date and time your enrollment around it.

### 4-6 months before your 65th birthday

Meet with a Medicare agent who can help you fine-tune your choices. Check that your doctors, hospitals and pharmacies accept Medicare or are part of the Medicare Advantage network you're considering.

### 1-3 months before your 65th birthday

Your Initial Enrollment Period (IEP) is underway. Your IEP runs the three months before, the month of and three months after your 65th birthday. You can enroll in Medicare during this period.

Once you're enrolled in Medicare, decide whether to sign up for a Medicare Advantage plan, a Part D plan or Medicare Supplement Insurance. You can also schedule a free, one-time "Welcome to Medicare" visit with your doctor.

### Your Medicare to-do list

By giving yourself plenty of time to prepare for Medicare enrollment, you can choose the coverage that's right for you and learn how make the most of your benefits.